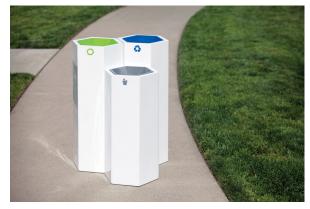

### Description

Organic in concept, the Hive is an appealing solution to solve your trash and recycling needs. Multiples beautifully integrate to create a sculptural form that is more art than the utility. The tops are offered in green, blue, gray and the durable weather-resistant symbols can be ordered custom to your needs. Also offered in our 15 standard finishes as well as our durable Fusion finishes designed for high traffic areas.

Left to right:

- Grouping of 3 in Shiny White (SW) 14"D x 14"B x 34"H (9 gallons) and 14"D x 14"B x 28"H (7 gallons). Shown with color tops blue, grey and green for compost.
- 2. 18"D x 18"B x 34"H (12 gallons) Matte Black with rain cover and stainless swinging door
- 3. 18"D x 18"B x 28"H (10 gallons) Matte Black with rain cover and stainless

swinging door

Grouping of 3 in Matte Black (MB) 24"D x 24"B x 34"H (28 gallons) and 24"D x 24"B x 28"H (22 gallons). Shown with color tops blue, grey and green for compost.