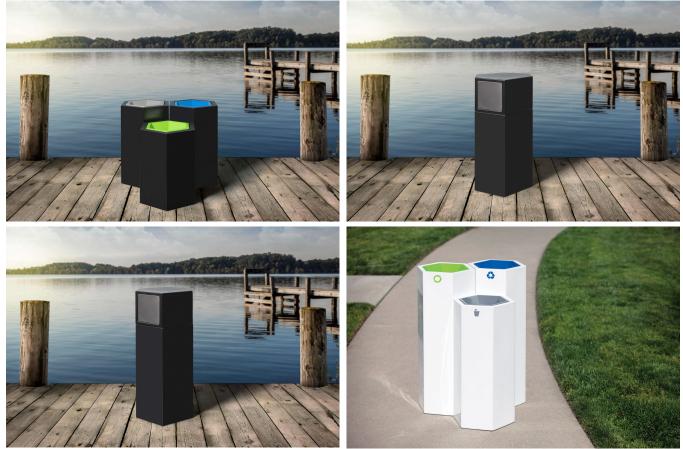

Left to right:

- Grouping of 3 in Shiny White (SW) 14"D x 14"B x 34"H (9 gallons) and 14"D x 14"B x 28"H (7 gallons). Shown with color tops blue, grey and green for compost.
- 2. 18"D x 18"B x 34"H (12 gallons) Matte Black with rain cover and stainless swinging door
- 3. 18"D x 18"B x 28"H (10 gallons) Matte Black with rain cover and stainless

swinging door

Grouping of 3 in Matte Black (MB) 24"D x 24"B x 34"H (28 gallons) and 24"D x 24"B x 28"H (22 gallons). Shown with color tops blue, grey and green for compost.