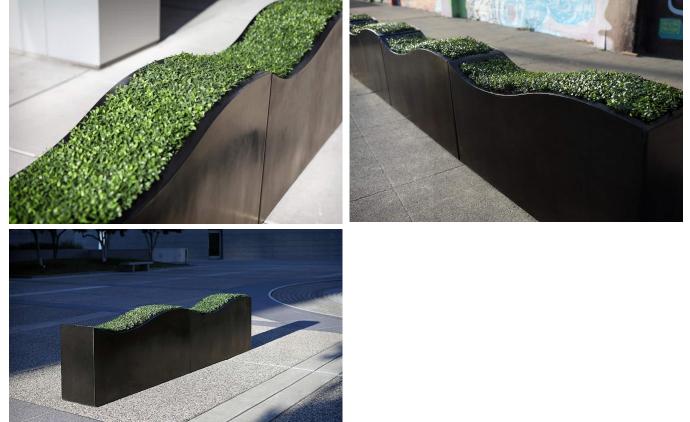

): test2 Custom Field 3 (ISPN): test3 Custom Field 4 (MPN): test4 Custom Field 5 (Location): tes5

#### Description

### Finishes



Read more about finishes

### Description

The graceful curve of the Swell Planter reinvents the modern rectangular planter. Add multiples of the Swell and you instantly have a contemporary and dynamic element in your space. Beautiful enough to keep inside and strong enough to go outside, this durable, lightweight fiberglass container resists UV rays and scratches. It can be finished in a choice of our fade resistant marine grade paints or natural metal Fusion finishes that will age gracefully over time.

Shown above in 48"L x 14"D x 24"H Matte Black.

## **30 Years of Perfecting Our Craft**

# {loadmoduleid 783}

### smartslider3[1]

## **Product Gallery**