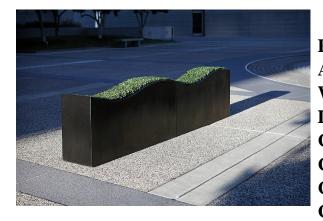

### Description

The graceful curve of the Swell Planter reinvents the modern rectangular planter. Add multiples of the Swell and you instantly have a contemporary and dynamic element in your space. Beautiful enough to keep inside and strong enough to go outside, this durable, lightweight fiberglass container resists UV rays and scratches. It can be finished in a choice of our fade resistant marine grade paints or natural metal Fusion finishes that will age gracefully over time.

Shown above in 48"L x 14"D x 24"H Matte Black.