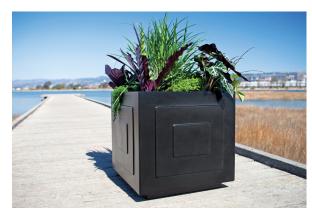

#### Description

The Profile Container is a versatile player in any contemporary indoor or outdoor design that also works as a trash container or trash/ ash. Beautiful enough to keep inside and strong enough to go outside, this durable, lightweight fiberglass container resists UV rays and scratches. It is custom finished in a choice of fade-resistant marine grade paints or Fusions, our trademark natural metal finish that will age gracefully. Shown above in the 24"W x 20"B x 24"H Matte Black (plant design by Wright Gardener).