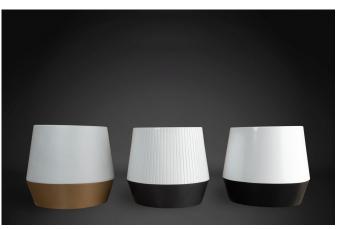

### **Description**

A simple and elegant side table that can elevate a space with the addition of subtle vertical texture and a bold two tone color scheme. Several color combinations are available as well as our standard 15 monochromatic finishes. The Aurora is 16"D x 16"B x 18"H and is shown above in Matte White and Matte Black.