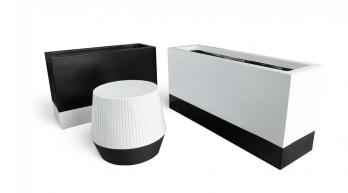

### **Description**

A simple and elegant side table that can elevate a space with the addition of subtle vertical texture and a bold two tone color scheme. Several color combinations are available as well as our standard 15 monochromatic finishes. The Aurora is 16"D x 16"B x 18"H and is shown above in Matte White and Matte Black.