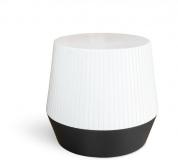

### **Description**

A simple and elegant side table that can elevate a space with the addition of subtle vertical texture and a bold two tone color scheme. Several color combinations are available as well as our standard 15 monochromatic finishes. The Aurora is 16"D x 16"B x 18"H and is shown above in Matte White and Matte Black.