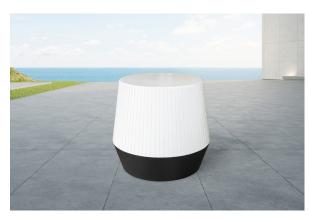

### **Description**

A simple and elegant side table that can elevate a space with the addition of subtle vertical texture and a bold two tone color scheme. Several color combinations are available as well as our standard 15 monochromatic finishes. The Aurora is 16"D x 16"B x 18"H and is shown above in Matte White and Matte Black.