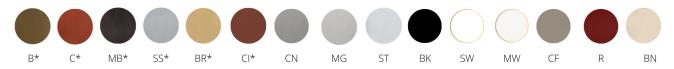

- Phone: - Email:

## Aurora 016



**Brand:** 

**Product Code:** Aurora

**Availability:** 10 **Weight:** 0.00kg

**Dimensions:** 0.00cm x 0.00cm x 0.00cm

**Description** 

### **Finishes**



\*FUSION REAL METAL FINISH

#### Read more about finishes

### **Description**

A simple and elegant side table that can elevate a space with the addition of subtle vertical texture and a bold two tone color scheme. Several color combinations are available as well as our standard 15 monochromatic finishes. The Aurora is 16"D x 16"B x 18"H and is shown above in Matte White and Matte Black.

# 30 Years of Perfecting Our Craft

{loadmoduleid 787}

## smartslider3[1]

**Product Gallery**