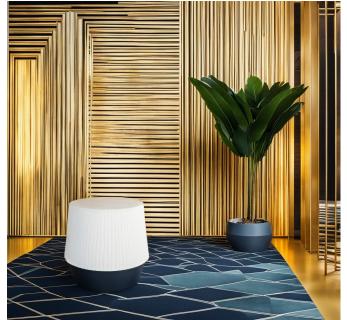

### **Description**

A simple and elegant side table that can elevate a space with the addition of subtle vertical texture and a bold two tone color scheme. Several color combinations are available as well as our standard 15 monochromatic finishes. The Aurora is 16"D x 16"B x 18"H and is shown above in Matte White and Matte Black.