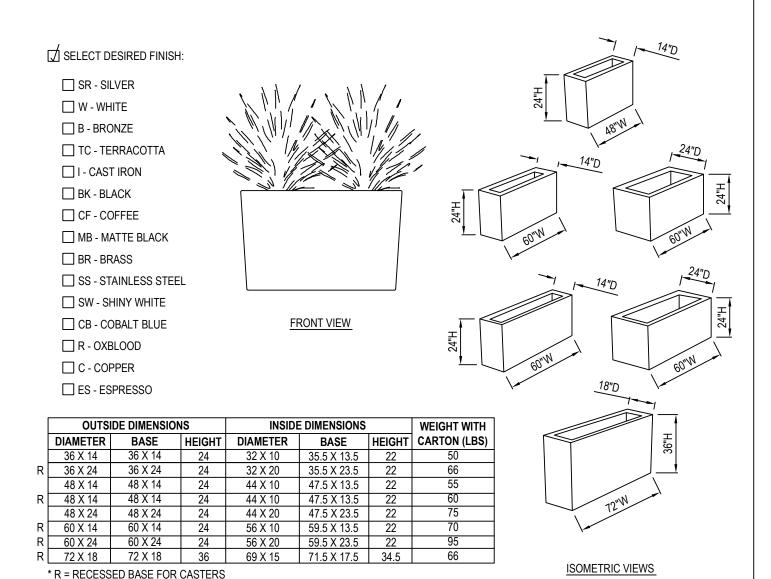

## NOTES:

- 1. INSTALLATION TO BE COMPLETED IN ACCORDANCE WITH MANUFACTURER'S SPECIFICATIONS.
- 2. ALL DIMENSIONS ARE CONSIDERED TRUE AND REFLECT MANUFACTURER'S SPECIFICATIONS.
- 3. DO NOT SCALE DRAWING.
- 4. THESE DRAWINGS ARE NOT FOR CONSTRUCTION PURPOSES AND ARE FOR INFORMATION PURPOSES ONLY. ALL INFORMATION CONTAINED HEREIN WAS CURRENT AT THE TIME OF DEVELOPMENT BUT MUST BE REVIEWED AND APPROVED BY THE PRODUCT MANUFACTURER TO BE CONSIDERED ACCURATE.
- 5. CONTRACTOR'S NOTE: FOR PRODUCT AND COMPANY INFORMATION VISIT www.CADdetails.com/info REFERENCE NUMBER 2653-011.

2653-011 REVISION DATE 09/01/2015